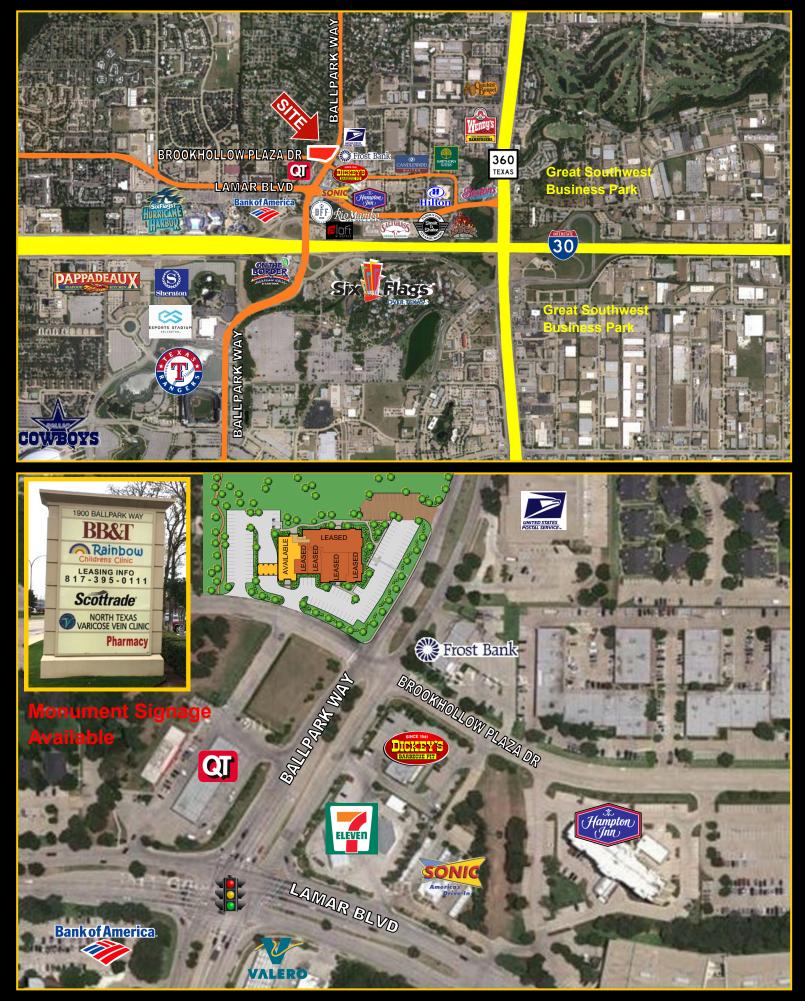

## AMMENITIES:

- Great access to major highways and roads including Interstate 30, Hwy 360, Lamar Blvd and Ballpark Way
- Within 10 minutes of DFW International Airport and 15 minutes of Arlington Municipal Airport
- Close Proximity (5 minutes drive) to the new Cowboy's Stadium, Globe Life Park, Texas Live!, and Esports Stadium Arlington and Expo Center.
- Located within the entertainment district with walking distance to many major hotels and restaurants
- In close proximity to another 2 million square feet of class "A" offices
- Directly across from US Post Office and several banks
- Childcare, library and several city parks within 5 minutes of the development
- Jogging / walking trail on the perimeter of the property, surrounded by lush landscape
- Ample ground parking, well lit
- Outdoor seating areas