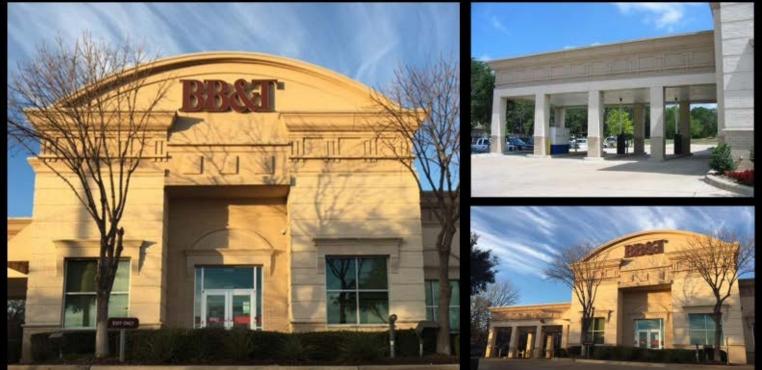

## Ballpark Plaza-Phase I at Ballpark Way and Brookhollow Plaza Drive Existing Bank Space Available Arlington, TX with bank equipment and furniture

## Available: 4,343 sf of Existing Bank Space with Four Drive-up Banking Lanes