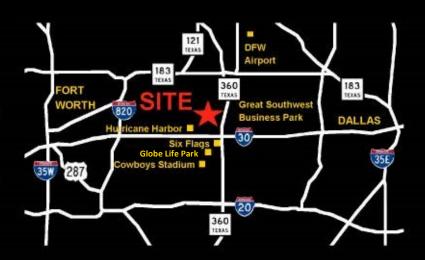

## AMMENITIES:

- Great access to major highways and roads including Interstate 30, Hwy 360, Lamar Blvd and Ballpark Way
- Within 10 minutes of DFW International Airport and 15 minutes of Arlington Municipal Airport
- Close Proximity (5 minutes drive) to the new Cowboy's Stadium, Globe Life Park, Texas Live!, and Esports Stadium Arlington and Expo Center.
- Located within the entertainment district with walking distance to many major hotels and restaurants
- In close proximity to another 2 million square feet of class "A" offices
- Directly across from US Post Office and several banks
- Childcare, library and several city parks within 5 minutes of the development
- Jogging / walking trail on the perimeter of the property, surrounded by lush landscape
- Ample ground parking, well lit
- Outdoor seating areas