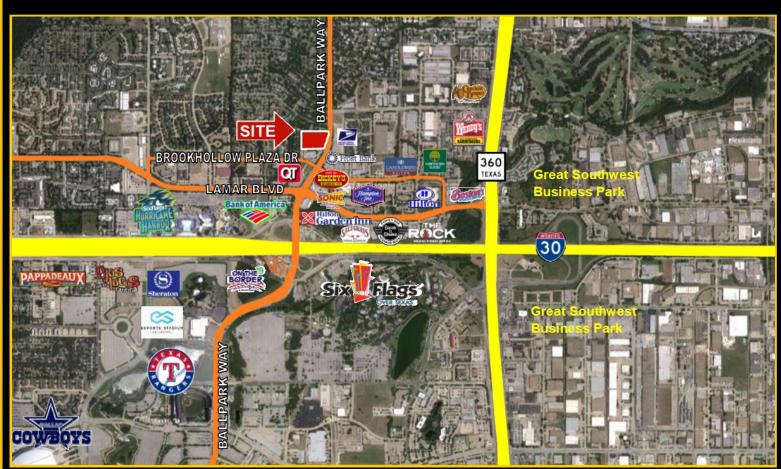

# Ballpark Plaza-Phase II at Ballpark Way and Brookhollow Plaza Drive 1/2 to 4.45 Acres for Sale or Ground Lease Arlington, Texas

## TRAFFIC GENERATORS / AREA BUSINESSES:

Dallas Cowboys Stadium, Globe Life Park, Texas Live!, Esports Stadium Arlington and Expo Center, Six Flags Over Texas, Hurricane Harbor, Bank of America Office Building, Over 2 Million Square Feet of Offices, The Great Southwest Business Park, The Hilton, Wendy's, Cracker Barrel, Salt Grass Steak House, Hampton Inn, The Rock Wood Fired Kitchen, Candlewood Suites, Hawthorn Suites, Boston's, The Sheraton Hotel, the Post Office and much more...

### **DEVELOPMENT HIGHLIGHTS:**

- Great access to major highways and roads including Interstate 30, Hwy 360, Lamar Blvd and Ballpark Way
- Within 10 minutes of DFW International Airport and 15 minutes of Arlington Municipal Airport
- Close Proximity (5 minutes drive) to the new Cowboy's Stadium, Globe Life Park, Texas Live! and Esports Stadium Arlington and Expo Center
- Located within the entertainment district with walking distance to many major hotels and restaurants
- In close proximity to another 2 million square feet of class "A" offices
- Directly across from US Post Office and several banks
- Childcare, library and several city parks within 5 minutes of the development
- Jogging / walking trail on the perimeter of the property, surrounded by lush landscape
- Large floor plans to provide efficiency for large corporate tenants (approximately 38,000 sf each floor)
- Ample ground parking, well lit
- Outdoor seating areas and fountains