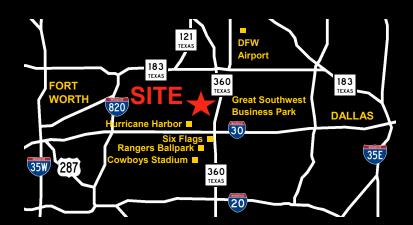

## TRAFFIC GENERATORS / AREA BUSINESSES:

Dallas Cowboys Stadium, Globe Life Park, Texas Live!, Esports Stadium Arlington and Expo Center, Six Flags Over Texas, Hurricane Harbor, Bank of America Office Building, Over 2 Million Square Feet of Offices, The Great Southwest Business Park, The Hilton, Wendy's, Cracker Barrel, Salt Grass Steak House, Hampton Inn, The Rock Wood Fired Kitchen, Candlewood Suites, Hawthorn Suites, Boston's, The Sheraton Hotel, the Post Office and much more...

### **DEVELOPMENT HIGHLIGHTS:**

- Great access to major highways and roads including Interstate 30, Hwy 360, Lamar Blvd and Ballpark Way
- Within 10 minutes of DFW International Airport and 15 minutes of Arlington Municipal Airport
- Close Proximity (5 minutes drive) to the new Cowboy's Stadium, Globe Life Park, Texas Live! and Esports Stadium Arlington and Expo Center
- Located within the entertainment district with walking distance to many major hotels and restaurants
- In close proximity to another 2 million square feet of class "A" offices
- Directly across from US Post Office and several banks
- Childcare, library and several city parks within 5 minutes of the development
- Jogging / walking trail on the perimeter of the property, surrounded by lush landscape
- Large floor plans to provide efficiency for large corporate tenants (approximately 38,000 sf each floor)
- Ample ground parking, well lit
- Outdoor seating areas and fountains