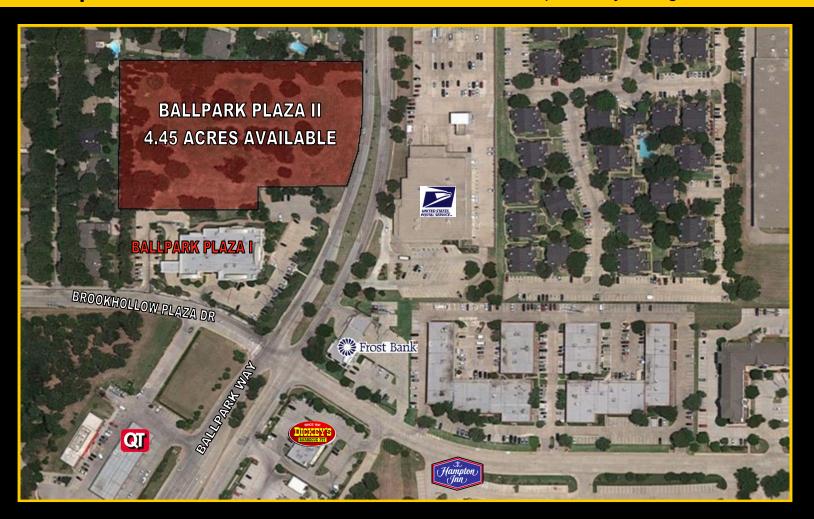

# Ballpark Plaza-Phase II at Ballpark Way and Brookhollow Plaza Drive 1/2 to 4.45 Acres for Sale or Ground Lease Arlington, Texas

### **DEVELOPMENT HIGHLIGHTS:**

- Great access to major highways and roads including Interstate 30, Hwy 360, Lamar Blvd and Ballpark Way
- Within 10 minutes of DFW International Airport and 15 minutes of Arlington Municipal Airport
- Close Proximity (5 minutes drive) to the new Cowboy's Stadium, Globe Life Park, Texas Live! and Esports Stadium Arlington and Expo Center
- Located within the entertainment district with walking distance to many major hotels and restaurants
- In close proximity to another 2 million square feet of class "A" offices
- Directly across from US Post Office and several banks
- Childcare, library and several city parks within 5 minutes of the development
- Jogging / walking trail on the perimeter of the property, surrounded by lush landscape
- Large floor plans to provide efficiency for large corporate tenants (approximately 38,000 sf each floor)
- Ample ground parking, well lit
- Outdoor seating areas and fountains